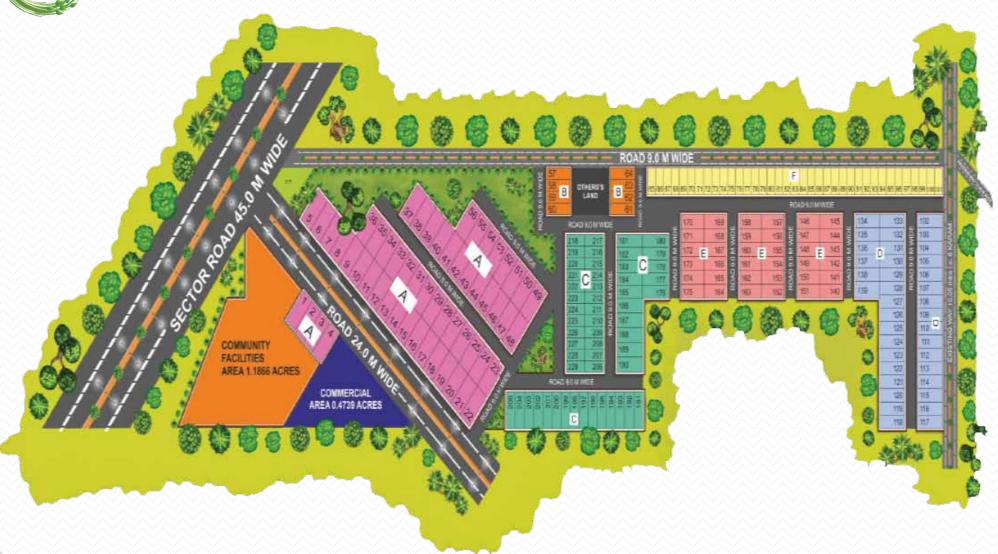

GOVT. APPROVED

PLOTTED COLONY

**Residential Plots** 

80 to 180 Sq. Yds. In Sector 27, Ambala









**ACTUAL IMAGE** 







Green Circle Homes is secured gated development launched under Deen Dayal Jan Awas Yojana Affordable Plotted Housing Policy 2016 in Sector-27 of Ambala that offers you the choice of building your dream home.

Independent Plots starting from

Residential Plots - 80 to 180 Sq. Yds. in Sector-27, Ambala

**RERA APPROVED** 

HRERA No. 211 of 2017 For 11.8 Acres



## SITE PLAN















### **KEY HIGHLIGHTS**

1

Green Circle Homes- a 20.93 acres premium township in the arms of Ambala.

2

**Nearing Possession** 

3

Self sufficient & fully planned township with maximum green cover.

4

Strategically located in Sector-27 near "Rajiv Gandhi Sports Complex" – a National level stadium in Sector-10, Ambala. 5

Community living – a sense of belonging, security, sharing of resources, healthy, cooperation and fun filled life. 6

Underground sewerage with separate storm water drainage system that prevents water-logging.

7

Subsidy upto 2.67\* lakhs

8

Facing "45.0 M" & "24.0 M" Wide Roads, 9.0 M Wide Internal Roads. 9

24x7 Security with well trained guards, Community Centre, Clean Roads, Street Lights, Transformers, Insulated Wires.



# **WIDER ROADS**